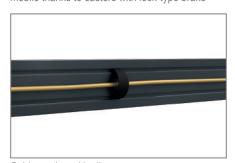

Item no.: 6247

Sophisticated cable management along the support elements ensure a clean appearance, quick assembly and easy maintenance.

The simple modular elements make assembly quick and uncomplicated. The fully compatible components can also be easily extended if required.

- · Can be extended on request
- Cable routing along the aluminium rails via cable clips
- Concealed cable routing along the vertical aluminium columns
- · Colour: black

Technical changes reserved | This document is the property of HAGOR Products GmbH. Forwarding and duplication of this document, utilization and communication of its contents are not permitted unless expressly permitted. A violation obliges you to pay compensation. All rights reserved in the event of a patent, utility model or design registration.