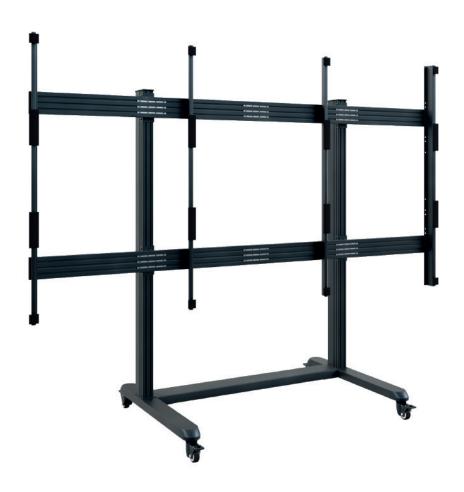

## **LED-SM LG LAAF 130"**

## mobile stand system

HAGOR's LED complete systems have been specially pre-configured for common cabinet types from selected manufacturers, e.g. Unilumin, LG, Samsung or Infiled.

The coordinated mounting modules, based on HAGOR and comPROnents components, offer solid technology to creat all conceivable LED video wall substructures.

## mobile stand system

- mobile stand system
  - Mobile stand system
     (also free-standing on request)
  - Suitable for LG LAAF 130"
  - Height adjustable along the column (Tool needed)
  - · No fine adjustment necessary
  - Quick and easy assembly

- · Can be extended on request
- Cable routing along the aluminium rails via cable clips
- Concealed cable routing along the vertical aluminium columns
- · Colour: black

Technical changes reserved | This document is the property of HAGOR Products GmbH. Forwarding and duplication of this document, utilization and communication of its contents are not permitted unless expressly permitted. A violation obliges you to pay compensation. All rights reserved in the event of a patent, utility model or design registration.