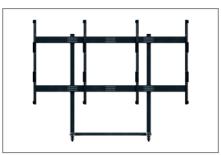

## **LED-SM LG LAAF 130"**

## mobile stand system

- mobile stand system
  - Mobile stand system
     (also free-standing on request)
  - Suitable for LG LAAF 130"
  - Height adjustable along the column (Tool needed)
  - · No fine adjustment necessary
  - Quick and easy assembly