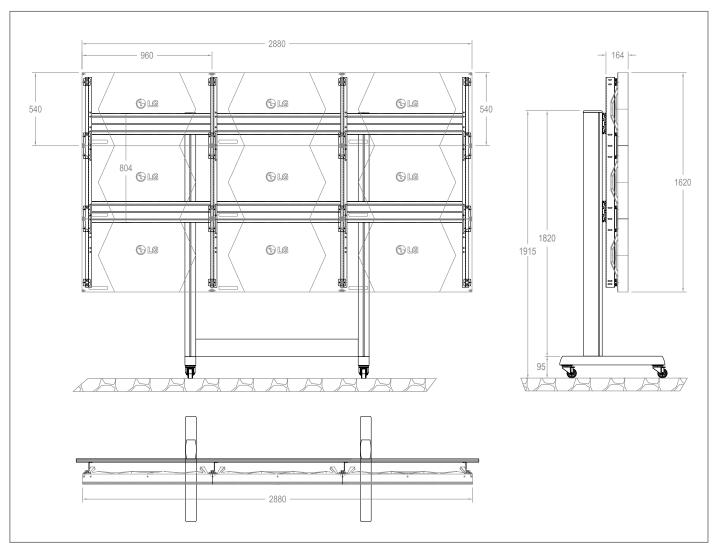

## **LED-SM LG LAAF 130"**

## mobile stand system

- mobile stand system
  - Mobile stand system
     (also free-standing on request)
  - Suitable for LG LAAF 130"
  - Height adjustable along the column (Tool needed)
  - · No fine adjustment necessary
  - Quick and easy assembly

- · Can be extended on request
- Cable routing along the aluminium rails via cable clips
- Concealed cable routing along the vertical aluminium columns
- · Colour: black

Technical changes reserved | This document is the property of HAGOR Products GmbH. Forwarding and duplication of this document, utilization and communication of its contents are not permitted unless expressly permitted. A violation obliges you to pay compensation. All rights reserved in the event of a patent, utility model or design registration.